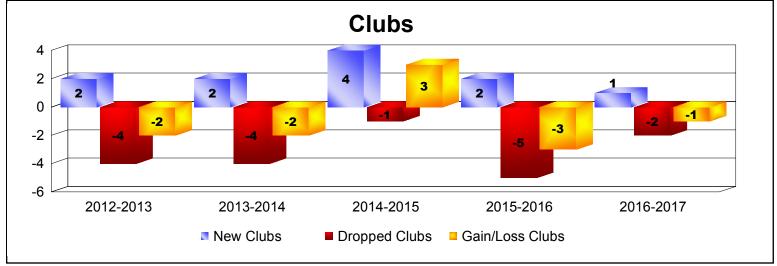

District 330 A

As of June 2017 Cumulative

| Year      | New<br>Clubs | Dropped<br>Clubs | Gain/<br>Loss<br>Clubs | New<br>Members | Charter<br>Members | Reinstate<br>Members | Transfer<br>Members | Total<br>Member<br>Added | Total<br>Members<br>Dropped | Gain/<br>Loss<br>Members |
|-----------|--------------|------------------|------------------------|----------------|--------------------|----------------------|---------------------|--------------------------|-----------------------------|--------------------------|
| 2012-2013 | 2            | -4               | -2                     | 382            | 65                 | 14                   | 7                   | 468                      | -658                        | -190                     |
| 2013-2014 | 2            | -4               | -2                     | 1167           | 65                 | 14                   | 14                  | 1260                     | -497                        | 763                      |
| 2014-2015 | 4            | -1               | 3                      | 1294           | 120                | 25                   | 18                  | 1457                     | -599                        | 858                      |
| 2015-2016 | 2            | -5               | -3                     | 637            | 71                 | 29                   | 20                  | 757                      | -779                        | -22                      |
| 2016-2017 | 1            | -2               | -1                     | 463            | 30                 | 14                   | 21                  | 528                      | -750                        | -222                     |
| Average   | 2            | -3               | -1                     | 789            | 70                 | 19                   | 16                  | 894                      | -657                        | 237                      |