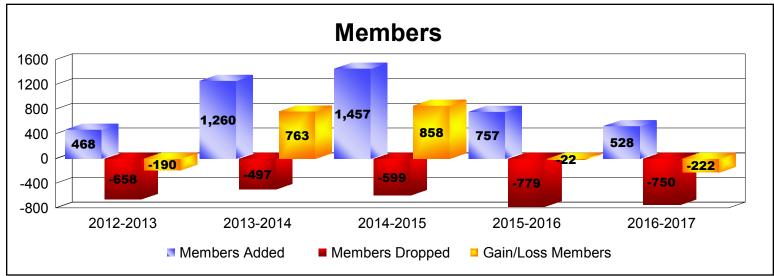

District 330 A

As of June 2017 Cumulative

| Year      | New<br>Clubs | Dropped<br>Clubs | Gain/<br>Loss<br>Clubs | New<br>Members | Charter<br>Members | Reinstate<br>Members | Transfer<br>Members | Total<br>Member<br>Added | Total<br>Members<br>Dropped | Gain/<br>Loss<br>Members |
|-----------|--------------|------------------|------------------------|----------------|--------------------|----------------------|---------------------|--------------------------|-----------------------------|--------------------------|
| 2012-2013 | 2            | -4               | -2                     | 382            | 65                 | 14                   | 7                   | 468                      | -658                        | -190                     |
| 2013-2014 | 2            | -4               | -2                     | 1167           | 65                 | 14                   | 14                  | 1260                     | -497                        | 763                      |
| 2014-2015 | 4            | -1               | 3                      | 1294           | 120                | 25                   | 18                  | 1457                     | -599                        | 858                      |
| 2015-2016 | 2            | -5               | -3                     | 637            | 71                 | 29                   | 20                  | 757                      | -779                        | -22                      |
| 2016-2017 | 1            | -2               | -1                     | 463            | 30                 | 14                   | 21                  | 528                      | -750                        | -222                     |
| Average   | 2            | -3               | -1                     | 789            | 70                 | 19                   | 16                  | 894                      | -657                        | 237                      |